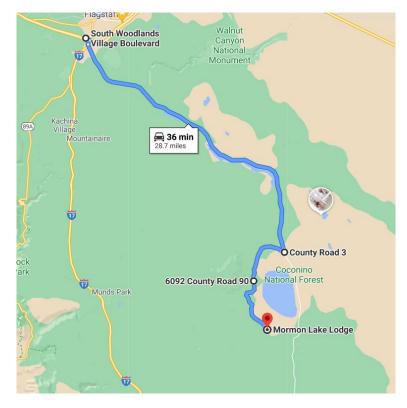

## Mormon Lake (Saturday 6/19/2021)

In this Cruise, we will drive to Mormon Lake Lodge and enjoy a no-host lunch at the restaurant or picnic.

- 1. Meet in the Staples parking lot at 09:00 AM.
- 2. Exit Staples to Woodlands Village Blvd and turn right on SR 89A (S. Beulah Blvd.)
- 3. Turn left on Lake Mary Rd
- 4. We'll pull-out to regroup at the wide-spot opposite J.W. Powell BLVD.
- 5. Continue on Lake Mary Rd. past Lower and Upper Lake Mary
- 6. Turn left on Mormon Lake Rd. (28 Miles from Start))
- 7. Follow Mormon Lake Rd. to Mormon Lake Lodge (36 Miles from start)
- 8. No-host lunch or picnic
- 9. Open return to Flagstaff